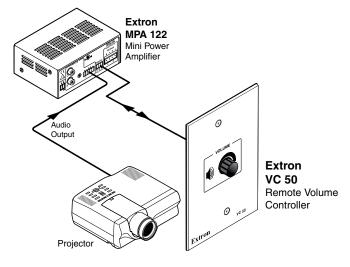

## **VC 50**

The Extron VC 50 is a remote volume controller designed to work with the Extron PoleVault™ switcher (PVS 204SA with amp), the MLP (Mic to Line Pre-amplifier), and the MPA series audio amplifiers (e.g. MPA 122).

As shown below with the MPA 122 Mini Power Amplifier, the Extron VC 50 serves to remotely control volume levels for Extron audio amplifiers.

Extron USA - West Headquarters +800.633.9876

+1.714.491.1500 +1.714.491.1517 FAX Extron USA - East +800.633.9876 Inside USA / Canada Only +1.919.863.1794 +1.919.863.1797 FAX